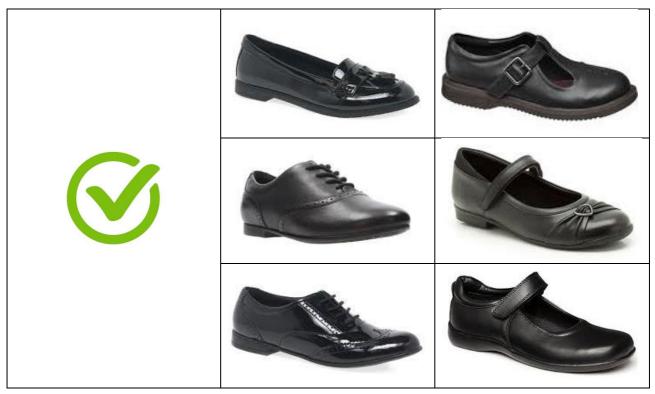

## 8. School Uniform Expectations and Guidance's (Girl's)

| Expected              | Requirements/Guidance                                                                |
|-----------------------|--------------------------------------------------------------------------------------|
| Blazer                | Navy blue blazer with school badge.                                                  |
| Dialei                | To always worn around school. Jumpers <b>DO NOT</b> take precedence over the blazer. |
| Shirt                 | A plain white long or short sleeved shirt with school tie.                           |
|                       | To be tucked in at waist and with top button always done up.                         |
| Tie                   | Navy blue tie with house stripe. Anselm – Blue; Bede – Green; Chad – Red;            |
|                       | Gregory – Grey; Kenelm – Yellow; Wulstan – Purple. To be worn at all times.          |
| Skirt                 | David Luke checked stitched down knife pleat skirt - grey and navy.                  |
| Skiit                 | MUST be worn to the knee. (Product code: 983-GREYNAV)                                |
| Tights                | Plain navy blue or black opaque tights.                                              |
| 1.6.1.0               | No socks to be worn over tights at any time.                                         |
|                       | ONLY WHEN AUTHORISED BY THE PRINCIPAL. Knee high dark grey socks only, not           |
| Summer socks          | black and no bows.                                                                   |
|                       | Students will be required to change back to tights, if not presentable.              |
| Trousers              | Mid grey tailored full-length trousers.                                              |
| i i ousers            | No black trousers. No Lycra or skin-tight trousers are permitted.                    |
| Shoes *               | Sensible black formal shoes with low heels and black laces if required.              |
| 511065                | No boots/no sport brands/no trainers/no canvas shoes.                                |
| Slides/hair bands     | Plain hair slides or navy-blue ribbon/bands are allowed.                             |
| Silues/Itali Dallus   | No alternative colours. Hair must be tided back in PE lessons.                       |
| Optional additions    | Requirements/Guidance                                                                |
|                       | Plain 'V' necked navy-blue jumper with optional school badge.                        |
| Jumper                | No alternatives/colour deviations. Must be untucked. School blazer takes priority.   |
|                       | Plain dark coloured (preferably navy or black) coat.                                 |
| Coat                  | No colour deviations. No denim, leather, or sport stripes.                           |
|                       | School design or plain navy or black scarves.                                        |
| Scarf                 | No alternative colours. Not to be worn inside the school building.                   |
|                       | Plain navy or black gloves and hats.                                                 |
| Hat/Gloves            | No alternative colours. Hats not to be worn inside.                                  |
|                       | Belts must be plain black.                                                           |
| Belts                 | No colour deviations. No decoration or studs                                         |
| Bags                  | Bags of sensible size and design.                                                    |
| -                     |                                                                                      |
| PE                    | Requirements/Guidance                                                                |
| Dala tan              | Navy blue tailored polo shirt with amber panels.                                     |
| Polo top              | Must have school badge. Embroidered name/initials is ideal.                          |
| Constability ( 11 11  | Navy blue sweatshirt (badge optional).                                               |
| Sweatshirt (optional) | No sport branding. No alternative colours.                                           |
| Deep laws / sait 1    | Plain navy-blue base layer/skin can be work in winter for outdoor sports.            |
| Base layer (optional) | No sport branding. No alternative colours.                                           |
|                       | Plain navy-blue shorts or skort (badge optional).                                    |
| Shorts or Skort       | Embroidered name/initials ideal. No sport branding. No alternative colours.          |
|                       | Plain navy-blue sports leggings.                                                     |
| Leggings (optional)   | No sport branding.                                                                   |
|                       | Sports trainers.                                                                     |
| Trainers              | No pumps or plimsols.                                                                |
| Outdoor socks         | Plain navy-blue football/hockey socks.                                               |
|                       | No sport branding                                                                    |
|                       |                                                                                      |
| Indoor socks          | White sports socks.                                                                  |
|                       |                                                                                      |
| Boots/Shin pads       | Football boots (moulds/studs) and shinpads are required for football lessons.        |