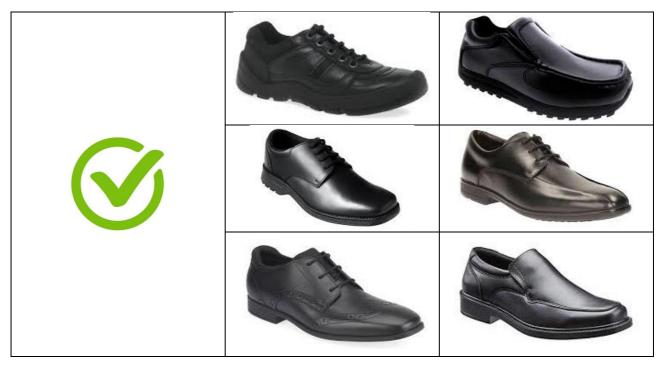

## 8. School Uniform Expectations and Guidance's (Girl's)

| Expected              | Requirements/Guidance                                                                |
|-----------------------|--------------------------------------------------------------------------------------|
| Blazer                | Navy blue blazer with school badge.                                                  |
| Dialei                | To always worn around school. Jumpers <b>DO NOT</b> take precedence over the blazer. |
| Shirt                 | A plain white long or short sleeved shirt with school tie.                           |
|                       | To be tucked in at waist and with top button always done up.                         |
| Tie                   | Navy blue tie with house stripe. Anselm – Blue; Bede – Green; Chad – Red;            |
|                       | Gregory – Grey; Kenelm – Yellow; Wulstan – Purple. To be worn at all times.          |
| Skirt                 | David Luke checked stitched down knife pleat skirt - grey and navy.                  |
| Skiit                 | MUST be worn to the knee. (Product code: 983-GREYNAV)                                |
| Tights                | Plain navy blue or black opaque tights.                                              |
| 1.6.1.0               | No socks to be worn over tights at any time.                                         |
|                       | ONLY WHEN AUTHORISED BY THE PRINCIPAL. Knee high dark grey socks only, not           |
| Summer socks          | black and no bows.                                                                   |
|                       | Students will be required to change back to tights, if not presentable.              |
| Trousers              | Mid grey tailored full-length trousers.                                              |
| i i ousers            | No black trousers. No Lycra or skin-tight trousers are permitted.                    |
| Shoes *               | Sensible black formal shoes with low heels and black laces if required.              |
| 511065                | No boots/no sport brands/no trainers/no canvas shoes.                                |
| Slides/hair bands     | Plain hair slides or navy-blue ribbon/bands are allowed.                             |
| Silues/Itali Dallus   | No alternative colours. Hair must be tided back in PE lessons.                       |
| Optional additions    | Requirements/Guidance                                                                |
|                       | Plain 'V' necked navy-blue jumper with optional school badge.                        |
| Jumper                | No alternatives/colour deviations. Must be untucked. School blazer takes priority.   |
|                       | Plain dark coloured (preferably navy or black) coat.                                 |
| Coat                  | No colour deviations. No denim, leather, or sport stripes.                           |
|                       | School design or plain navy or black scarves.                                        |
| Scarf                 | No alternative colours. Not to be worn inside the school building.                   |
|                       | Plain navy or black gloves and hats.                                                 |
| Hat/Gloves            | No alternative colours. Hats not to be worn inside.                                  |
|                       | Belts must be plain black.                                                           |
| Belts                 | No colour deviations. No decoration or studs                                         |
| Bags                  | Bags of sensible size and design.                                                    |
| -                     |                                                                                      |
| PE                    | Requirements/Guidance                                                                |
| Dala tan              | Navy blue tailored polo shirt with amber panels.                                     |
| Polo top              | Must have school badge. Embroidered name/initials is ideal.                          |
| Constability ( 11 11  | Navy blue sweatshirt (badge optional).                                               |
| Sweatshirt (optional) | No sport branding. No alternative colours.                                           |
| Deep laws / sait 1    | Plain navy-blue base layer/skin can be work in winter for outdoor sports.            |
| Base layer (optional) | No sport branding. No alternative colours.                                           |
|                       | Plain navy-blue shorts or skort (badge optional).                                    |
| Shorts or Skort       | Embroidered name/initials ideal. No sport branding. No alternative colours.          |
|                       | Plain navy-blue sports leggings.                                                     |
| Leggings (optional)   | No sport branding.                                                                   |
|                       | Sports trainers.                                                                     |
| Trainers              | No pumps or plimsols.                                                                |
| Outdoor socks         | Plain navy-blue football/hockey socks.                                               |
|                       | No sport branding                                                                    |
|                       |                                                                                      |
| Indoor socks          | White sports socks.                                                                  |
|                       |                                                                                      |
| Boots/Shin pads       | Football boots (moulds/studs) and shinpads are required for football lessons.        |