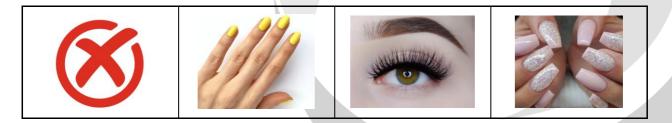

## 8. School Uniform Expectations and Guidance's (Girl's)

| Expected              | Requirements/Guidance                                                                |
|-----------------------|--------------------------------------------------------------------------------------|
| Blazer                | Navy blue blazer with school badge.                                                  |
| Dialei                | To always worn around school. Jumpers <b>DO NOT</b> take precedence over the blazer. |
| Shirt                 | A plain white long or short sleeved shirt with school tie.                           |
|                       | To be tucked in at waist and with top button always done up.                         |
| Tie                   | Navy blue tie with house stripe. Anselm – Blue; Bede – Green; Chad – Red;            |
|                       | Gregory – Grey; Kenelm – Yellow; Wulstan – Purple. To be worn at all times.          |
| Skirt                 | David Luke checked stitched down knife pleat skirt - grey and navy.                  |
| Skiit                 | MUST be worn to the knee. (Product code: 983-GREYNAV)                                |
| Tights                | Plain navy blue or black opaque tights.                                              |
| 1.6.1.0               | No socks to be worn over tights at any time.                                         |
|                       | ONLY WHEN AUTHORISED BY THE PRINCIPAL. Knee high dark grey socks only, not           |
| Summer socks          | black and no bows.                                                                   |
|                       | Students will be required to change back to tights, if not presentable.              |
| Trousers              | Mid grey tailored full-length trousers.                                              |
| i i ousers            | No black trousers. No Lycra or skin-tight trousers are permitted.                    |
| Shoes *               | Sensible black formal shoes with low heels and black laces if required.              |
| 511065                | No boots/no sport brands/no trainers/no canvas shoes.                                |
| Slides/hair bands     | Plain hair slides or navy-blue ribbon/bands are allowed.                             |
| Silues/Itali Dallus   | No alternative colours. Hair must be tided back in PE lessons.                       |
| Optional additions    | Requirements/Guidance                                                                |
|                       | Plain 'V' necked navy-blue jumper with optional school badge.                        |
| Jumper                | No alternatives/colour deviations. Must be untucked. School blazer takes priority.   |
|                       | Plain dark coloured (preferably navy or black) coat.                                 |
| Coat                  | No colour deviations. No denim, leather, or sport stripes.                           |
|                       | School design or plain navy or black scarves.                                        |
| Scarf                 | No alternative colours. Not to be worn inside the school building.                   |
|                       | Plain navy or black gloves and hats.                                                 |
| Hat/Gloves            | No alternative colours. Hats not to be worn inside.                                  |
|                       | Belts must be plain black.                                                           |
| Belts                 | No colour deviations. No decoration or studs                                         |
| Bags                  | Bags of sensible size and design.                                                    |
| -                     |                                                                                      |
| PE                    | Requirements/Guidance                                                                |
| Dala tan              | Navy blue tailored polo shirt with amber panels.                                     |
| Polo top              | Must have school badge. Embroidered name/initials is ideal.                          |
| Constability ( 11 11  | Navy blue sweatshirt (badge optional).                                               |
| Sweatshirt (optional) | No sport branding. No alternative colours.                                           |
| Deep laws / sait 1    | Plain navy-blue base layer/skin can be work in winter for outdoor sports.            |
| Base layer (optional) | No sport branding. No alternative colours.                                           |
|                       | Plain navy-blue shorts or skort (badge optional).                                    |
| Shorts or Skort       | Embroidered name/initials ideal. No sport branding. No alternative colours.          |
|                       | Plain navy-blue sports leggings.                                                     |
| Leggings (optional)   | No sport branding.                                                                   |
|                       | Sports trainers.                                                                     |
| Trainers              | No pumps or plimsols.                                                                |
| Outdoor socks         | Plain navy-blue football/hockey socks.                                               |
|                       | No sport branding                                                                    |
|                       |                                                                                      |
| Indoor socks          | White sports socks.                                                                  |
|                       |                                                                                      |
| Boots/Shin pads       | Football boots (moulds/studs) and shinpads are required for football lessons.        |