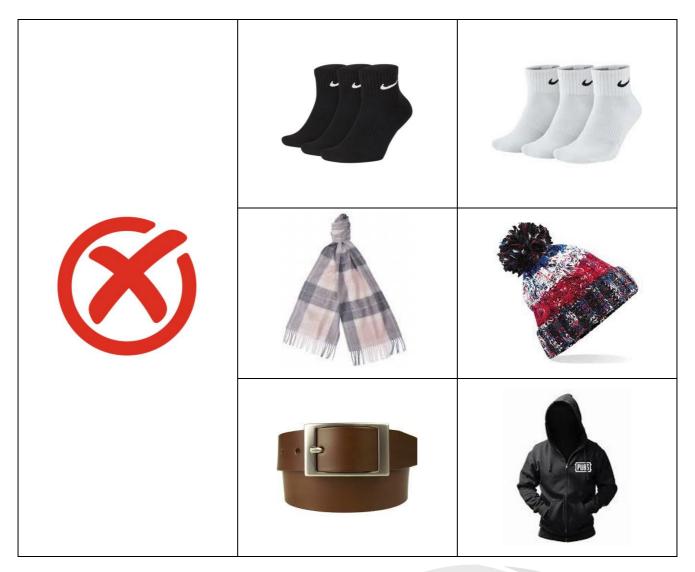

## 8. School Uniform Expectations and Guidance's (Girl's)

| Expected              | Requirements/Guidance                                                                |
|-----------------------|--------------------------------------------------------------------------------------|
| Blazer                | Navy blue blazer with school badge.                                                  |
| Dialei                | To always worn around school. Jumpers <b>DO NOT</b> take precedence over the blazer. |
| Shirt                 | A plain white long or short sleeved shirt with school tie.                           |
|                       | To be tucked in at waist and with top button always done up.                         |
| Tie                   | Navy blue tie with house stripe. Anselm – Blue; Bede – Green; Chad – Red;            |
|                       | Gregory – Grey; Kenelm – Yellow; Wulstan – Purple. To be worn at all times.          |
| Skirt                 | David Luke checked stitched down knife pleat skirt - grey and navy.                  |
| Skiit                 | MUST be worn to the knee. (Product code: 983-GREYNAV)                                |
| Tights                | Plain navy blue or black opaque tights.                                              |
| 1.6.1.0               | No socks to be worn over tights at any time.                                         |
|                       | ONLY WHEN AUTHORISED BY THE PRINCIPAL. Knee high dark grey socks only, not           |
| Summer socks          | black and no bows.                                                                   |
|                       | Students will be required to change back to tights, if not presentable.              |
| Trousers              | Mid grey tailored full-length trousers.                                              |
| i i ousers            | No black trousers. No Lycra or skin-tight trousers are permitted.                    |
| Shoes *               | Sensible black formal shoes with low heels and black laces if required.              |
| 511065                | No boots/no sport brands/no trainers/no canvas shoes.                                |
| Slides/hair bands     | Plain hair slides or navy-blue ribbon/bands are allowed.                             |
| Silues/Itali Dallus   | No alternative colours. Hair must be tided back in PE lessons.                       |
| Optional additions    | Requirements/Guidance                                                                |
|                       | Plain 'V' necked navy-blue jumper with optional school badge.                        |
| Jumper                | No alternatives/colour deviations. Must be untucked. School blazer takes priority.   |
|                       | Plain dark coloured (preferably navy or black) coat.                                 |
| Coat                  | No colour deviations. No denim, leather, or sport stripes.                           |
|                       | School design or plain navy or black scarves.                                        |
| Scarf                 | No alternative colours. Not to be worn inside the school building.                   |
|                       | Plain navy or black gloves and hats.                                                 |
| Hat/Gloves            | No alternative colours. Hats not to be worn inside.                                  |
|                       | Belts must be plain black.                                                           |
| Belts                 | No colour deviations. No decoration or studs                                         |
| Bags                  | Bags of sensible size and design.                                                    |
| -                     |                                                                                      |
| PE                    | Requirements/Guidance                                                                |
| Dala tan              | Navy blue tailored polo shirt with amber panels.                                     |
| Polo top              | Must have school badge. Embroidered name/initials is ideal.                          |
| Constability ( 11 11  | Navy blue sweatshirt (badge optional).                                               |
| Sweatshirt (optional) | No sport branding. No alternative colours.                                           |
| Deep laws / sait 1    | Plain navy-blue base layer/skin can be work in winter for outdoor sports.            |
| Base layer (optional) | No sport branding. No alternative colours.                                           |
|                       | Plain navy-blue shorts or skort (badge optional).                                    |
| Shorts or Skort       | Embroidered name/initials ideal. No sport branding. No alternative colours.          |
|                       | Plain navy-blue sports leggings.                                                     |
| Leggings (optional)   | No sport branding.                                                                   |
|                       | Sports trainers.                                                                     |
| Trainers              | No pumps or plimsols.                                                                |
| Outdoor socks         | Plain navy-blue football/hockey socks.                                               |
|                       | No sport branding                                                                    |
|                       |                                                                                      |
| Indoor socks          | White sports socks.                                                                  |
|                       |                                                                                      |
| Boots/Shin pads       | Football boots (moulds/studs) and shinpads are required for football lessons.        |