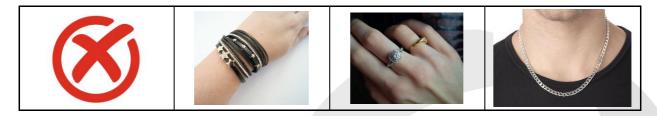

Students can be allocated 'zero-free time' or even be kept under SLT supervision. Examples (non-exhaustive) of when these sanctions may occur include –

- Extreme haircuts (full or partial shave; lines, unnatural colour)
- Incorrect footwear (usually the wearing of trainers)
- Piercings (only a single 4mm plain stud in each ear lobe is allowed)
- Refusal to cooperate when directed to rectify a uniform issue by a member of staff