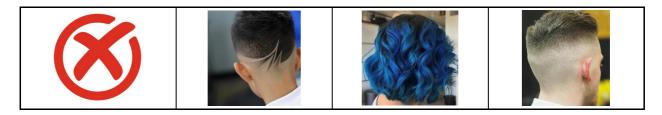

Students can be allocated 'zero-free time' or even be kept under SLT supervision. Examples (non-exhaustive) of when these sanctions may occur include –

- Extreme haircuts (full or partial shave; lines, unnatural colour)
- Incorrect footwear (usually the wearing of trainers)
- Piercings (only a single 4mm plain stud in each ear lobe is allowed)
- Refusal to cooperate when directed to rectify a uniform issue by a member of staff