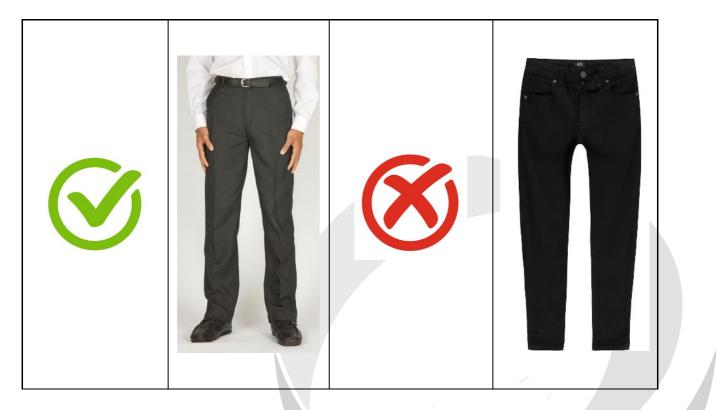

## 8. School Uniform Expectations and Guidance's (Girl's)

| Expected              | Requirements/Guidance                                                                |
|-----------------------|--------------------------------------------------------------------------------------|
| Blazer                | Navy blue blazer with school badge.                                                  |
| Dialei                | To always worn around school. Jumpers <b>DO NOT</b> take precedence over the blazer. |
| Shirt                 | A plain white long or short sleeved shirt with school tie.                           |
|                       | To be tucked in at waist and with top button always done up.                         |
| Tie                   | Navy blue tie with house stripe. Anselm – Blue; Bede – Green; Chad – Red;            |
|                       | Gregory – Grey; Kenelm – Yellow; Wulstan – Purple. To be worn at all times.          |
| Skirt                 | David Luke checked stitched down knife pleat skirt - grey and navy.                  |
| Skiit                 | MUST be worn to the knee. (Product code: 983-GREYNAV)                                |
| Tights                | Plain navy blue or black opaque tights.                                              |
| 1.6.1.0               | No socks to be worn over tights at any time.                                         |
|                       | ONLY WHEN AUTHORISED BY THE PRINCIPAL. Knee high dark grey socks only, not           |
| Summer socks          | black and no bows.                                                                   |
|                       | Students will be required to change back to tights, if not presentable.              |
| Trousers              | Mid grey tailored full-length trousers.                                              |
| i i ousers            | No black trousers. No Lycra or skin-tight trousers are permitted.                    |
| Shoes *               | Sensible black formal shoes with low heels and black laces if required.              |
| 511065                | No boots/no sport brands/no trainers/no canvas shoes.                                |
| Slides/hair bands     | Plain hair slides or navy-blue ribbon/bands are allowed.                             |
| Silues/Itali Dallus   | No alternative colours. Hair must be tided back in PE lessons.                       |
| Optional additions    | Requirements/Guidance                                                                |
|                       | Plain 'V' necked navy-blue jumper with optional school badge.                        |
| Jumper                | No alternatives/colour deviations. Must be untucked. School blazer takes priority.   |
|                       | Plain dark coloured (preferably navy or black) coat.                                 |
| Coat                  | No colour deviations. No denim, leather, or sport stripes.                           |
|                       | School design or plain navy or black scarves.                                        |
| Scarf                 | No alternative colours. Not to be worn inside the school building.                   |
|                       | Plain navy or black gloves and hats.                                                 |
| Hat/Gloves            | No alternative colours. Hats not to be worn inside.                                  |
|                       | Belts must be plain black.                                                           |
| Belts                 | No colour deviations. No decoration or studs                                         |
| Bags                  | Bags of sensible size and design.                                                    |
| -                     |                                                                                      |
| PE                    | Requirements/Guidance                                                                |
| Dala tan              | Navy blue tailored polo shirt with amber panels.                                     |
| Polo top              | Must have school badge. Embroidered name/initials is ideal.                          |
| Constability ( 11 11  | Navy blue sweatshirt (badge optional).                                               |
| Sweatshirt (optional) | No sport branding. No alternative colours.                                           |
| Deep laws / sait 1    | Plain navy-blue base layer/skin can be work in winter for outdoor sports.            |
| Base layer (optional) | No sport branding. No alternative colours.                                           |
|                       | Plain navy-blue shorts or skort (badge optional).                                    |
| Shorts or Skort       | Embroidered name/initials ideal. No sport branding. No alternative colours.          |
|                       | Plain navy-blue sports leggings.                                                     |
| Leggings (optional)   | No sport branding.                                                                   |
|                       | Sports trainers.                                                                     |
| Trainers              | No pumps or plimsols.                                                                |
| Outdoor socks         | Plain navy-blue football/hockey socks.                                               |
|                       | No sport branding                                                                    |
|                       |                                                                                      |
| Indoor socks          | White sports socks.                                                                  |
|                       |                                                                                      |
| Boots/Shin pads       | Football boots (moulds/studs) and shinpads are required for football lessons.        |