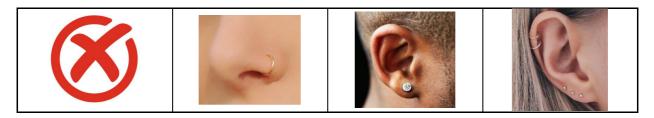

Students can be allocated 'zero-free time' or even be kept under SLT supervision. Examples (non-exhaustive) of when these sanctions may occur include –

- Extreme haircuts (full or partial shave; lines, unnatural colour)
- Incorrect footwear (usually the wearing of trainers)
- Piercings (only a single 4mm plain stud in each ear lobe is allowed)
- Refusal to cooperate when directed to rectify a uniform issue by a member of staff