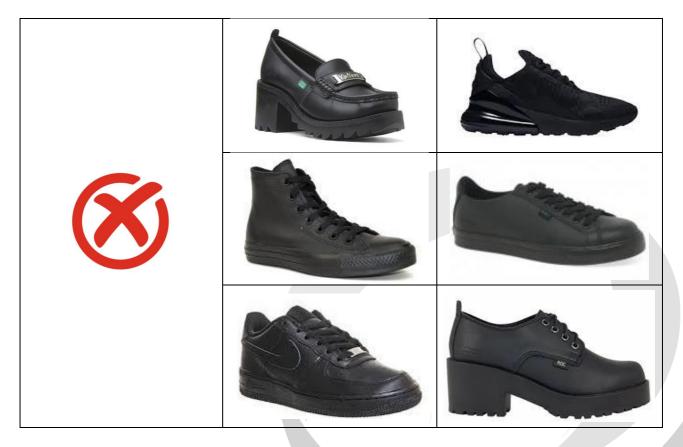

## 8. School Uniform Expectations and Guidance's (Girl's)

| Expected              | Requirements/Guidance                                                                |
|-----------------------|--------------------------------------------------------------------------------------|
| Blazer                | Navy blue blazer with school badge.                                                  |
| Dialei                | To always worn around school. Jumpers <b>DO NOT</b> take precedence over the blazer. |
| Shirt                 | A plain white long or short sleeved shirt with school tie.                           |
|                       | To be tucked in at waist and with top button always done up.                         |
| Tie                   | Navy blue tie with house stripe. Anselm – Blue; Bede – Green; Chad – Red;            |
|                       | Gregory – Grey; Kenelm – Yellow; Wulstan – Purple. To be worn at all times.          |
| Skirt                 | David Luke checked stitched down knife pleat skirt - grey and navy.                  |
| Skiit                 | MUST be worn to the knee. (Product code: 983-GREYNAV)                                |
| Tights                | Plain navy blue or black opaque tights.                                              |
| 1.6.1.0               | No socks to be worn over tights at any time.                                         |
|                       | ONLY WHEN AUTHORISED BY THE PRINCIPAL. Knee high dark grey socks only, not           |
| Summer socks          | black and no bows.                                                                   |
|                       | Students will be required to change back to tights, if not presentable.              |
| Trousers              | Mid grey tailored full-length trousers.                                              |
| i i ousers            | No black trousers. No Lycra or skin-tight trousers are permitted.                    |
| Shoes *               | Sensible black formal shoes with low heels and black laces if required.              |
| 511065                | No boots/no sport brands/no trainers/no canvas shoes.                                |
| Slides/hair bands     | Plain hair slides or navy-blue ribbon/bands are allowed.                             |
| Silues/Itali Dallus   | No alternative colours. Hair must be tided back in PE lessons.                       |
| Optional additions    | Requirements/Guidance                                                                |
|                       | Plain 'V' necked navy-blue jumper with optional school badge.                        |
| Jumper                | No alternatives/colour deviations. Must be untucked. School blazer takes priority.   |
|                       | Plain dark coloured (preferably navy or black) coat.                                 |
| Coat                  | No colour deviations. No denim, leather, or sport stripes.                           |
|                       | School design or plain navy or black scarves.                                        |
| Scarf                 | No alternative colours. Not to be worn inside the school building.                   |
|                       | Plain navy or black gloves and hats.                                                 |
| Hat/Gloves            | No alternative colours. Hats not to be worn inside.                                  |
|                       | Belts must be plain black.                                                           |
| Belts                 | No colour deviations. No decoration or studs                                         |
| Bags                  | Bags of sensible size and design.                                                    |
| -                     |                                                                                      |
| PE                    | Requirements/Guidance                                                                |
| Dala tan              | Navy blue tailored polo shirt with amber panels.                                     |
| Polo top              | Must have school badge. Embroidered name/initials is ideal.                          |
| Constability ( 11 11  | Navy blue sweatshirt (badge optional).                                               |
| Sweatshirt (optional) | No sport branding. No alternative colours.                                           |
| Deep laws / sait 1    | Plain navy-blue base layer/skin can be work in winter for outdoor sports.            |
| Base layer (optional) | No sport branding. No alternative colours.                                           |
|                       | Plain navy-blue shorts or skort (badge optional).                                    |
| Shorts or Skort       | Embroidered name/initials ideal. No sport branding. No alternative colours.          |
|                       | Plain navy-blue sports leggings.                                                     |
| Leggings (optional)   | No sport branding.                                                                   |
|                       | Sports trainers.                                                                     |
| Trainers              | No pumps or plimsols.                                                                |
| Outdoor socks         | Plain navy-blue football/hockey socks.                                               |
|                       | No sport branding                                                                    |
|                       |                                                                                      |
| Indoor socks          | White sports socks.                                                                  |
|                       |                                                                                      |
| Boots/Shin pads       | Football boots (moulds/studs) and shinpads are required for football lessons.        |