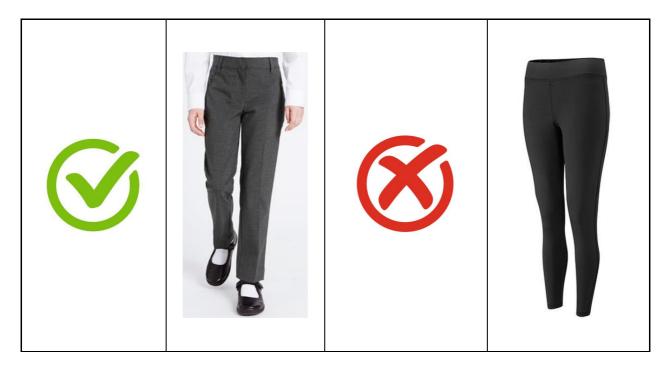

## 8. School Uniform Expectations and Guidance's (Girl's)

| Expected              | Requirements/Guidance                                                                |
|-----------------------|--------------------------------------------------------------------------------------|
| Blazer                | Navy blue blazer with school badge.                                                  |
| Dialei                | To always worn around school. Jumpers <b>DO NOT</b> take precedence over the blazer. |
| Shirt                 | A plain white long or short sleeved shirt with school tie.                           |
|                       | To be tucked in at waist and with top button always done up.                         |
| Tie                   | Navy blue tie with house stripe. Anselm – Blue; Bede – Green; Chad – Red;            |
|                       | Gregory – Grey; Kenelm – Yellow; Wulstan – Purple. To be worn at all times.          |
| Skirt                 | David Luke checked stitched down knife pleat skirt - grey and navy.                  |
| Skiit                 | MUST be worn to the knee. (Product code: 983-GREYNAV)                                |
| Tights                | Plain navy blue or black opaque tights.                                              |
| 1.6.1.0               | No socks to be worn over tights at any time.                                         |
|                       | ONLY WHEN AUTHORISED BY THE PRINCIPAL. Knee high dark grey socks only, not           |
| Summer socks          | black and no bows.                                                                   |
|                       | Students will be required to change back to tights, if not presentable.              |
| Trousers              | Mid grey tailored full-length trousers.                                              |
| i i ousers            | No black trousers. No Lycra or skin-tight trousers are permitted.                    |
| Shoes *               | Sensible black formal shoes with low heels and black laces if required.              |
| 511065                | No boots/no sport brands/no trainers/no canvas shoes.                                |
| Slides/hair bands     | Plain hair slides or navy-blue ribbon/bands are allowed.                             |
| Silues/Itali Dallus   | No alternative colours. Hair must be tided back in PE lessons.                       |
| Optional additions    | Requirements/Guidance                                                                |
|                       | Plain 'V' necked navy-blue jumper with optional school badge.                        |
| Jumper                | No alternatives/colour deviations. Must be untucked. School blazer takes priority.   |
|                       | Plain dark coloured (preferably navy or black) coat.                                 |
| Coat                  | No colour deviations. No denim, leather, or sport stripes.                           |
|                       | School design or plain navy or black scarves.                                        |
| Scarf                 | No alternative colours. Not to be worn inside the school building.                   |
|                       | Plain navy or black gloves and hats.                                                 |
| Hat/Gloves            | No alternative colours. Hats not to be worn inside.                                  |
|                       | Belts must be plain black.                                                           |
| Belts                 | No colour deviations. No decoration or studs                                         |
| Bags                  | Bags of sensible size and design.                                                    |
| -                     |                                                                                      |
| PE                    | Requirements/Guidance                                                                |
| Dala tan              | Navy blue tailored polo shirt with amber panels.                                     |
| Polo top              | Must have school badge. Embroidered name/initials is ideal.                          |
| Constability ( 11 11  | Navy blue sweatshirt (badge optional).                                               |
| Sweatshirt (optional) | No sport branding. No alternative colours.                                           |
| Deep laws / sait 1    | Plain navy-blue base layer/skin can be work in winter for outdoor sports.            |
| Base layer (optional) | No sport branding. No alternative colours.                                           |
|                       | Plain navy-blue shorts or skort (badge optional).                                    |
| Shorts or Skort       | Embroidered name/initials ideal. No sport branding. No alternative colours.          |
|                       | Plain navy-blue sports leggings.                                                     |
| Leggings (optional)   | No sport branding.                                                                   |
|                       | Sports trainers.                                                                     |
| Trainers              | No pumps or plimsols.                                                                |
| Outdoor socks         | Plain navy-blue football/hockey socks.                                               |
|                       | No sport branding                                                                    |
|                       |                                                                                      |
| Indoor socks          | White sports socks.                                                                  |
|                       |                                                                                      |
| Boots/Shin pads       | Football boots (moulds/studs) and shinpads are required for football lessons.        |