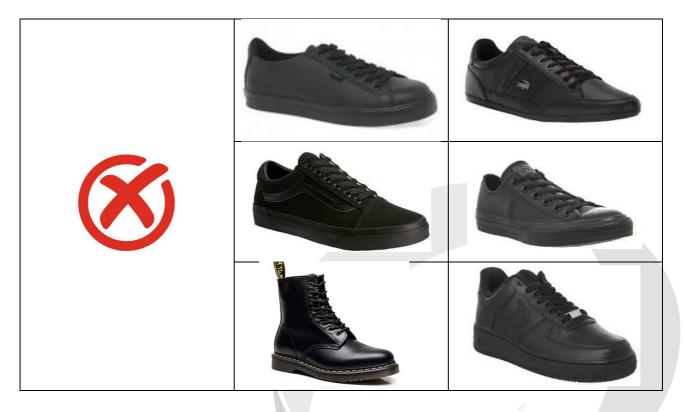

## 8. School Uniform Expectations and Guidance's (Girl's)

| Expected              | Requirements/Guidance                                                                |
|-----------------------|--------------------------------------------------------------------------------------|
| Blazer                | Navy blue blazer with school badge.                                                  |
| Dialei                | To always worn around school. Jumpers <b>DO NOT</b> take precedence over the blazer. |
| Shirt                 | A plain white long or short sleeved shirt with school tie.                           |
|                       | To be tucked in at waist and with top button always done up.                         |
| Tie                   | Navy blue tie with house stripe. Anselm – Blue; Bede – Green; Chad – Red;            |
|                       | Gregory – Grey; Kenelm – Yellow; Wulstan – Purple. To be worn at all times.          |
| Skirt                 | David Luke checked stitched down knife pleat skirt - grey and navy.                  |
| Skiit                 | MUST be worn to the knee. (Product code: 983-GREYNAV)                                |
| Tights                | Plain navy blue or black opaque tights.                                              |
| 1.6.1.0               | No socks to be worn over tights at any time.                                         |
|                       | ONLY WHEN AUTHORISED BY THE PRINCIPAL. Knee high dark grey socks only, not           |
| Summer socks          | black and no bows.                                                                   |
|                       | Students will be required to change back to tights, if not presentable.              |
| Trousers              | Mid grey tailored full-length trousers.                                              |
| i i ousers            | No black trousers. No Lycra or skin-tight trousers are permitted.                    |
| Shoes *               | Sensible black formal shoes with low heels and black laces if required.              |
| 511065                | No boots/no sport brands/no trainers/no canvas shoes.                                |
| Slides/hair bands     | Plain hair slides or navy-blue ribbon/bands are allowed.                             |
| Silues/Itali Dallus   | No alternative colours. Hair must be tided back in PE lessons.                       |
| Optional additions    | Requirements/Guidance                                                                |
|                       | Plain 'V' necked navy-blue jumper with optional school badge.                        |
| Jumper                | No alternatives/colour deviations. Must be untucked. School blazer takes priority.   |
|                       | Plain dark coloured (preferably navy or black) coat.                                 |
| Coat                  | No colour deviations. No denim, leather, or sport stripes.                           |
|                       | School design or plain navy or black scarves.                                        |
| Scarf                 | No alternative colours. Not to be worn inside the school building.                   |
|                       | Plain navy or black gloves and hats.                                                 |
| Hat/Gloves            | No alternative colours. Hats not to be worn inside.                                  |
|                       | Belts must be plain black.                                                           |
| Belts                 | No colour deviations. No decoration or studs                                         |
| Bags                  | Bags of sensible size and design.                                                    |
| -                     |                                                                                      |
| PE                    | Requirements/Guidance                                                                |
| Dala tan              | Navy blue tailored polo shirt with amber panels.                                     |
| Polo top              | Must have school badge. Embroidered name/initials is ideal.                          |
| Constability ( 11 11  | Navy blue sweatshirt (badge optional).                                               |
| Sweatshirt (optional) | No sport branding. No alternative colours.                                           |
| Deep laws / sait 1    | Plain navy-blue base layer/skin can be work in winter for outdoor sports.            |
| Base layer (optional) | No sport branding. No alternative colours.                                           |
|                       | Plain navy-blue shorts or skort (badge optional).                                    |
| Shorts or Skort       | Embroidered name/initials ideal. No sport branding. No alternative colours.          |
|                       | Plain navy-blue sports leggings.                                                     |
| Leggings (optional)   | No sport branding.                                                                   |
|                       | Sports trainers.                                                                     |
| Trainers              | No pumps or plimsols.                                                                |
| Outdoor socks         | Plain navy-blue football/hockey socks.                                               |
|                       | No sport branding                                                                    |
|                       |                                                                                      |
| Indoor socks          | White sports socks.                                                                  |
|                       |                                                                                      |
| Boots/Shin pads       | Football boots (moulds/studs) and shinpads are required for football lessons.        |